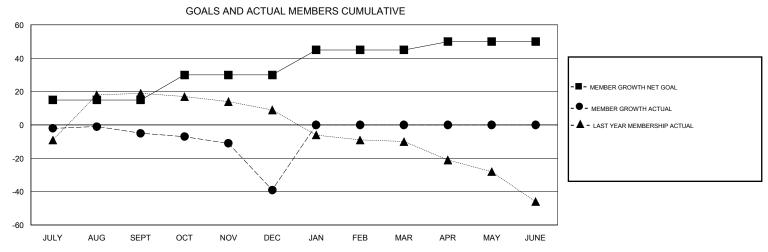

## District 6 C

GMT: LOCATION COLORADO GMT CA

| <b>U</b>      |               |             | 00/11/01/     |                               |                           |                         | 01111 071                                          |  |
|---------------|---------------|-------------|---------------|-------------------------------|---------------------------|-------------------------|----------------------------------------------------|--|
|               | Club          | os          |               | Members RESULTS FOR 2019-2020 |                           |                         |                                                    |  |
|               | RESULTS FOR   | R 2019-2020 |               |                               |                           |                         |                                                    |  |
| QUARTER       | NEW CLUB GOAL | NEW CLUBS   | DROPPED CLUBS | QUARTER                       | MEMBER GROWTH NET<br>GOAL | MEMBER GROWTH<br>ACTUAL | DROPPED<br>MEMBERS ACTUAL<br>(including transfers) |  |
| JULY/AUG/SEPT | 0             | 0           | 0             | JULY/AUG/SEPT                 | 15                        | 9                       | 12                                                 |  |
| OCT/NOV/DEC   | 1             | 0           | 2             | OCT/NOV/DEC                   | 15                        | 6                       | 40                                                 |  |
| JAN/FEB/MAR   | 0             | 0           | 0             | JAN/FEB/MAR                   | 15                        | 0                       | 0                                                  |  |
| APR/MAY/JUNE  | 0             | 0           | 0             | APR/MAY/JUNE                  | 5                         | 0                       | 0                                                  |  |