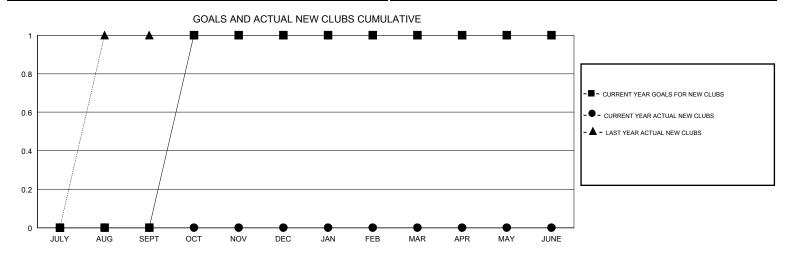

## District 6 C

GMT: LOCATION COLORADO GMT CA

| <b>U</b>      |               |             | 00/11/01/     |                               |                           |                         | 01111 071                                          |  |
|---------------|---------------|-------------|---------------|-------------------------------|---------------------------|-------------------------|----------------------------------------------------|--|
|               | Club          | os          |               | Members RESULTS FOR 2019-2020 |                           |                         |                                                    |  |
|               | RESULTS FOR   | R 2019-2020 |               |                               |                           |                         |                                                    |  |
| QUARTER       | NEW CLUB GOAL | NEW CLUBS   | DROPPED CLUBS | QUARTER                       | MEMBER GROWTH NET<br>GOAL | MEMBER GROWTH<br>ACTUAL | DROPPED<br>MEMBERS ACTUAL<br>(including transfers) |  |
| JULY/AUG/SEPT | 0             | 0           | 0             | JULY/AUG/SEPT                 | 15                        | 9                       | 12                                                 |  |
| OCT/NOV/DEC   | 1             | 0           | 2             | OCT/NOV/DEC                   | 15                        | 6                       | 40                                                 |  |
| JAN/FEB/MAR   | 0             | 0           | 0             | JAN/FEB/MAR                   | 15                        | 0                       | 0                                                  |  |
| APR/MAY/JUNE  | 0             | 0           | 0             | APR/MAY/JUNE                  | 5                         | 0                       | 0                                                  |  |